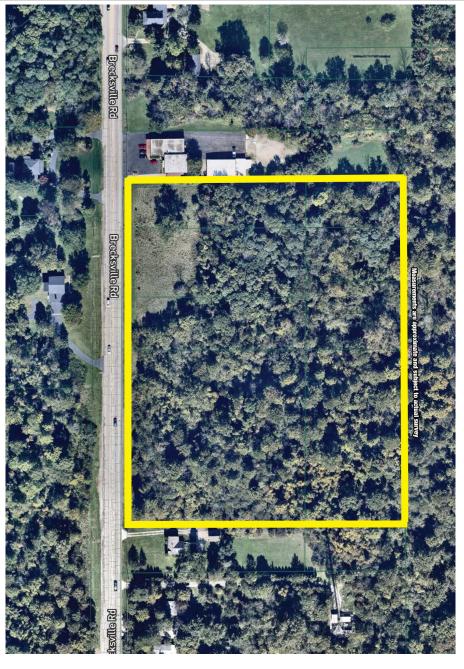

### 9.28 Acres Commercial Land

#### COURT ORDERED AUCTION

710' Road Frontage - Mostly Wooded Summit County - Richfield Village - Revere LSD Zoned CH II Historical Commercial - All Utilities Available

Court ordered auction. Sells on Location:

#### (3600-3700 BLOCK) BRECKSVILLE RD., RICHFIELD, OH 44286

Directions: Take the Wheatley Rd. exit west of I-77 to Brecksville Rd. then north. Watch for KIKO signs.

Real Estate: 8 Parcels total, all selling as one. Parcel #5000195, #5000196, #5000197, #5000200, #5002330, #5002331, #5002332 & #5002687. Great investment or development opportunity with water, sewer, and gas available. Real estate taxes total \$3,419.76 per half year. Walk land with permission only; call Jeff Kiko, 330-206-1079. Auction will be held on-site with online bidding available. Subject to court approval and minimum purchase price of \$220,000.